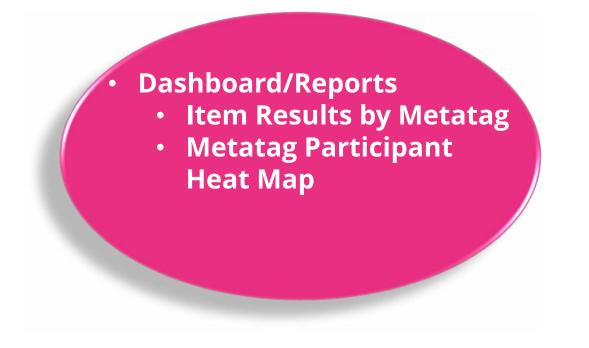

## Reporting

### Reporting examples

| esults by Metatag Repo | ort                               |                  |                                          |                          |                           |                  | Preview F             | Records All |             |                  |   | ÷           |
|------------------------|-----------------------------------|------------------|------------------------------------------|--------------------------|---------------------------|------------------|-----------------------|-------------|-------------|------------------|---|-------------|
| ilters                 |                                   |                  |                                          |                          |                           |                  |                       |             |             | 🔒 🖸 Apply Filter | d | lear Filter |
| sessment Topic         |                                   |                  | Met                                      | Metatag                  |                           |                  | Show item description |             |             |                  |   |             |
| n status               | status Result finished start date |                  | Resi                                     | Result finished end date |                           |                  |                       |             |             |                  |   |             |
|                        |                                   |                  |                                          |                          |                           |                  |                       |             |             |                  |   |             |
| Assessment             | Topic 🗸                           | Tag value        |                                          | Item descriptio          | n                         | Mean score       | Max score             | p-value     | No of items |                  |   |             |
| ∼ All                  |                                   |                  |                                          |                          |                           |                  |                       |             |             |                  |   |             |
| √ 13 Nov Demo ass      |                                   |                  |                                          |                          |                           | 2                |                       |             | 0.28 /8     |                  |   |             |
|                        | 13 Nov                            | a                | Enter your employee id in the below box. |                          |                           | 0                | 0                     |             | 0 1         |                  |   |             |
|                        | 13 Nov<br>Demo A - Copy(2)/ITE    | a                | What is the capital of USA?              |                          |                           | 1                | 1                     |             | 1 1         |                  |   |             |
|                        |                                   | Tag: 2000 - 20   | Fill in Blanks question                  |                          |                           |                  | 0                     |             | <b>V</b> 1  |                  |   |             |
|                        |                                   | Assessment       | Торіс                                    | Tag value                |                           | Item description |                       | Mean score  | Max score   | p-value          |   | No of       |
|                        |                                   | ∽ All            |                                          |                          |                           |                  | -11-5                 |             |             |                  |   |             |
|                        |                                   | ✓ 13 Nov Demo as | se                                       |                          |                           |                  |                       |             |             |                  |   |             |
|                        |                                   |                  | 13 Nov                                   | 2002                     | Enter your employee id it | n the below box. |                       |             | 0           | 0                | 0 | 1           |
|                        |                                   |                  | 13 Nov                                   | 2002                     | What is the capital of US | A?               |                       |             | 1           | 1                | 1 | 1           |
|                        |                                   |                  | Demo A - Copy(2)\ITE                     | 2002                     | Fill in Blanks guestion   |                  |                       |             | 0           | 0                | 0 | 1           |

#### Reporting examples

| CReports B Dashboards              |             |          |                         | Δ.                        |
|------------------------------------|-------------|----------|-------------------------|---------------------------|
|                                    |             |          | Show Header & Footer Em | all Export - Cancel Close |
| Metatag Participant Heatmap Report |             |          | Preview Records All     |                           |
| Filters                            |             |          |                         | Apply Filter Clear Filter |
| * Assessment                       | Participant | Tag name | Attempt                 |                           |
|                                    |             | 0.0.0    |                         |                           |

#### [+] Metatag Participant Heatmap Report

This report displays the average score that participants achieve for items with the same metatag value. The report is set by default to use the scores achieved by participants on their last assessment attempt.