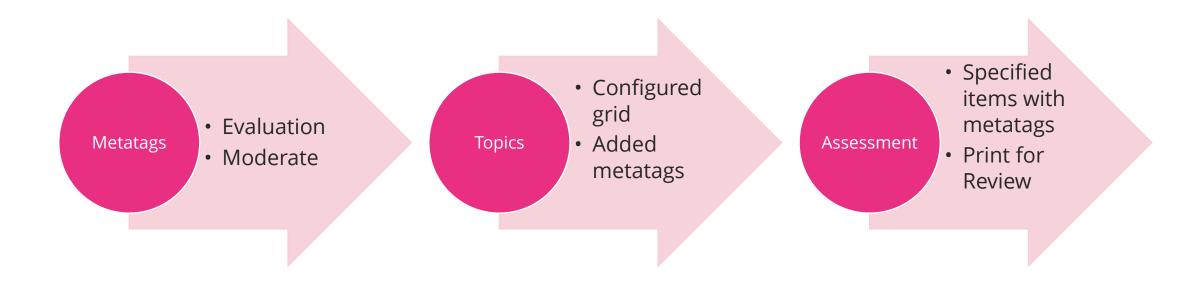

## Agenda

- Explanation of Metatags
- Scenario
  - Create Metatags
  - Configuring the columns on the question grid
  - Creating an assessment using Metatags/adding to question block
  - $\circ$  Print for Review
  - Reporting examples: Dashboard/Reporting

### What are Metatags?

Classify questions by set criteria

Item difficulty

### Metatags created

Live Demo – Configuring question grid Adding metatags to items

## Live Demo – Creating an assessment using Metatags Print for Review